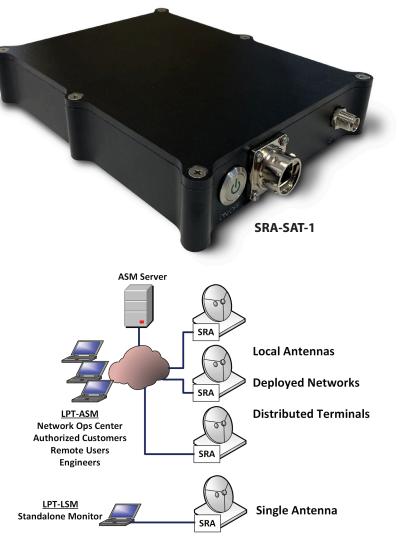

# **Rugged Analyzer**

#### DESCRIPTION

SelectTech's Rugged Analyzer (SRA) is a spectrum analyzer built specifically for satellite communications signal monitoring and situational awareness. The enclosure is designed to be waterproof and survive the severe conditions often accompanying austere locations.

#### HARDWARE SPECIFICATIONS

- Dimensions: 9"x7.1"x1.73" (enclosure) 10.25"x7.1"x1.73" (with connectors)
- Weight: 5.5 lbs
- Power Options: 115VAC/60Hz @ <10W</li>
- Max Power Input: +10dBm
- Input Levels: 0 to -115dBm
- Operating Temperature: -20°C to 70°C (extended temps available)
- Ethernet: 10/100 Auto (Rugged RJ45)
- RF In: TNC; 50Ω
- Frequency Range: 950-2150MHz
- Monitor 10MHz Frequency Reference
- Mounting: Small form factor enclosure under 1U height for rack mounting
- Designed Standards: IP67, MIL-STD-461G, MIL-STD-810G

### LPT LSM

Light-weight, real-time remote control software that is built to interface with a single SRA unit.

#### LPT ASM

Network wide-spectrum monitoring solution that is as unique as it is powerful. Allows UNLIMITED number of simultaneous users and virtual analyzers to monitor all RF transmissions.

#### LPT WEB

ASM browser-based add-on that allows signal monitoring via a webpage when accessing the ASM server. Created to meet increasing security requirements for installed software.