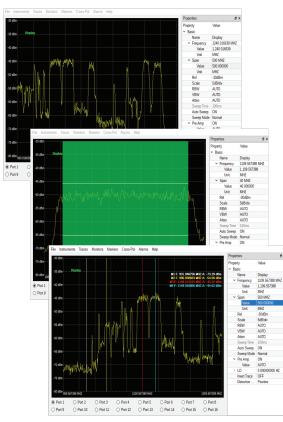

a email or SNMP traps
- · Extensive record and playback functionality
- Save instrument connections
- Light-weight software package; OS-agnostic



### LPT LSM

Light-weight, real-time remote control software that is built to interface with a single SRA unit.

#### LPT ASM

Network wide-spectrum monitoring solution that is as unique as it is powerful. Allows UNLIMITED number of simultaneous users and virtual analyzers to monitor all RF transmissions.

#### LPT WEB

ASM browser-based add-on that allows signal monitoring via a webpage when accessing the ASM server. Created to meet increasing security requirements for installed software.

#### For more information contact SelectTech or LP Technologies



937-398-0313 ppolk@sgamf.com



316-831-9696 sales@lptech.com

#### LPT LSM SCREENSHOTS



## LPT ASM SCREENSHOTS