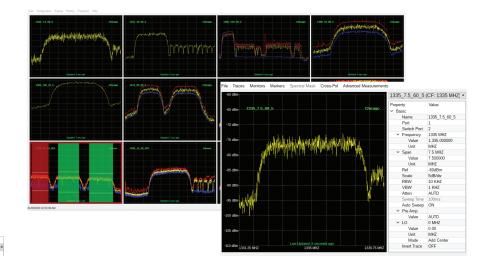

Extensive record and playback functionality
- Save instrument connections
- Light-weight software package; OS-agnostic



### LPT LSM

Light-weight, real-time remote control software that is built to interface with a single SRA unit.

#### LPT ASM

Network wide-spectrum monitoring solution that is as unique as it is powerful. Allows UNLIMITED number of simultaneous users and virtual analyzers to monitor all RF transmissions.

#### LPT WEB

ASM browser-based add-on that allows signal monitoring via a webpage when accessing the ASM server. Created to meet increasing security requirements for installed software.

#### For more information contact SelectTech or LP Technologies



937-398-0313 ppolk@sgamf.com



316-831-9696 sales@lptech.com

#### LPT LSM SCREENSHOTS



## LPT ASM SCREENSHOTS